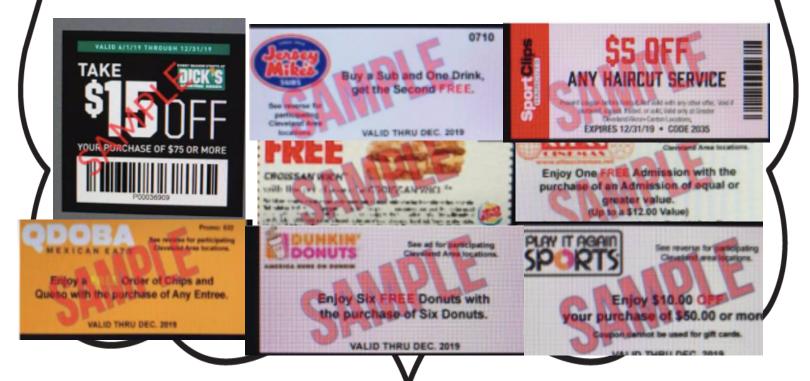

## Mayfield High school

Junior class student council Fundraiser

- MHS Junior Class Student Council is selling the 2019 Save Around Coupon Book (Cleveland Edition including national businesses) for \$20 (normally \$25)
- To place an order, send the following to Gina Rotsky 781 Village Trails -Gates Mills, OH. 44040
  - Mail a check for \$20/per book made payable to Mayfield High School (in the notes section on the check write "class of 2020")
  - Include a piece of paper with your check with your name, address, cell & email address
- See below for some of the coupons it includes from local Mayfield area businesses - you end up making back what you paid & then some!
- Coupon books will be in prior to Thanksgiving