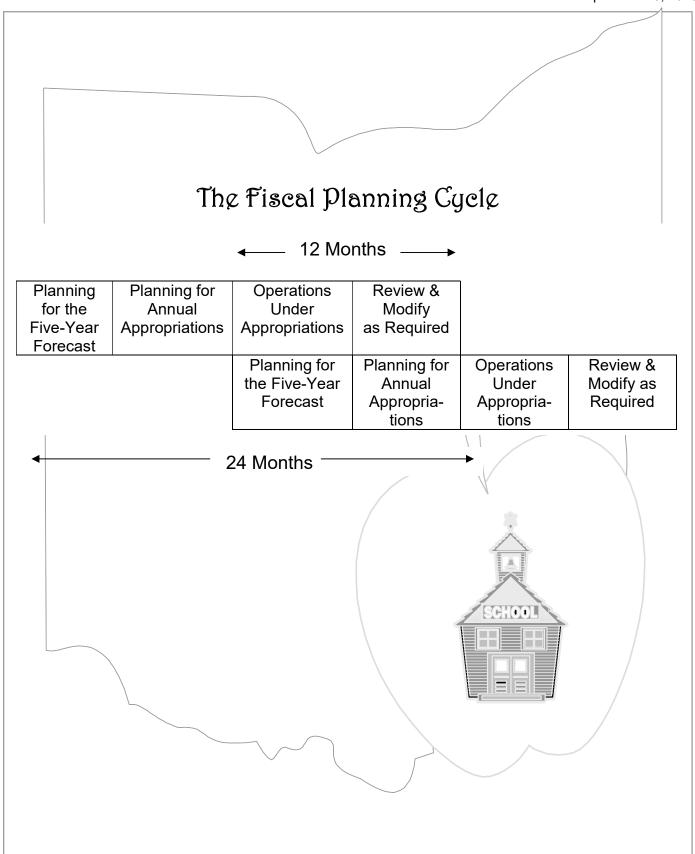

#### **BUDGET / PROGRAM DEVELOPMENT**

The annual planning process for the school district begins in the fall when the Board of Education and the administrative team review the program needs and strategic goals. A five-year forecast of revenues and expenditures is prepared for the coming year and is filed with the Ohio Department of Education by October 31<sup>st</sup> and then re-filed between April 1<sup>st</sup> and May 31<sup>st</sup> of that same fiscal year. These projections are used in the preparation of the Tax Budget, which is presented to the Board of Education at its first meeting in January of each year and then submitted, to the Cuyahoga County Budget Commission for certification. The Tax Budget is an "asking budget" where the school district requests the county taxing authority to levy the amount approved by the voters that is sufficient to generate the revenues requested by the school district.

The five-year forecast is amended, approved, and re-submitted to the Ohio Department of Education, if necessary, and serves as the basis for building the Annual Appropriations Measure. Each administrator and director is provided a financial printout that includes budget amounts that have been prorated based upon historical spending patterns and anticipated needs. The administrator and/or director reviews the financial allocations making modifications where appropriate in order to meet the specific goals included in the Guiding Budgeting Principles and Mayfield Vision as found on pages 5 & 6. Staffing requirements based upon anticipated new enrollment, curricular and support service needs are factored into the process.