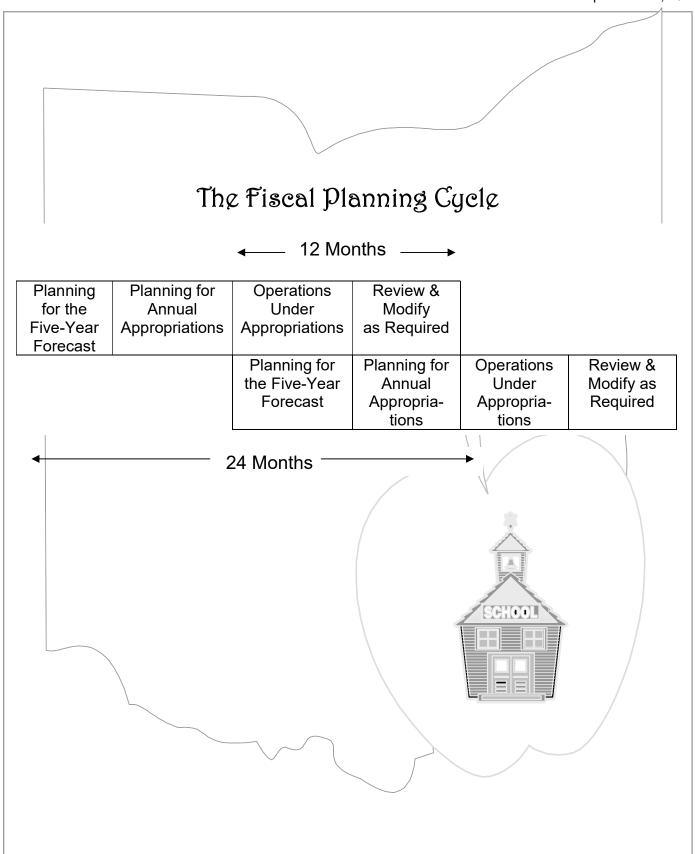

#### **BUDGET / PROGRAM DEVELOPMENT**

The annual planning process for the school district begins in the fall when the Board of Education and the administrative team review the program needs and strategic goals. A five-year forecast of revenues and expenditures is prepared for the coming year and is filed with the Ohio Department of Education by October 31<sup>st</sup> and then re-filed between April 1<sup>st</sup> and May 31<sup>st</sup> of that same fiscal year. These projections are used in the preparation of the Tax Budget, which is presented to the Board of Education at its first meeting in January of each year and then submitted, to the Cuyahoga County Budget Commission for certification. The Tax Budget is an "asking budget" where the school district requests the county taxing authority to levy the amount approved by the voters that is sufficient to generate the revenues requested by the school district.

The five-year forecast is amended, approved, and re-submitted to the Ohio Department of Education, if necessary, and serves as the basis for building the Annual Appropriations Measure. Each administrator and director is provided a financial printout that includes budget amounts that have been prorated based upon historical spending patterns and anticipated needs. The administrator and/or director reviews the financial allocations making modifications where appropriate in order to meet the specific goals included in the Guiding Budgeting Principles and Mayfield Vision as found on pages 5 & 6. Staffing requirements based upon anticipated new enrollment, curricular and support service needs are factored into the process.