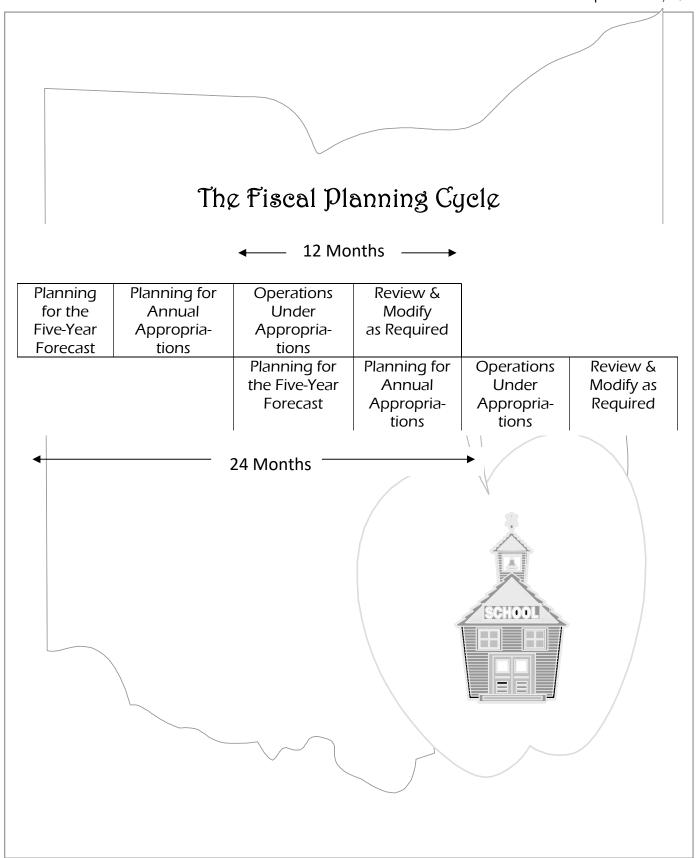

#### **BUDGET / PROGRAM DEVELOPMENT**

The annual planning process for the school district begins in the fall when the Board of Education and the administrative team review the program needs and strategic goals. A five-year forecast of revenues and expenditures is prepared for the coming year and is filed with the Ohio Department of Education by October 31<sup>st</sup> and then re-filed between April 1<sup>st</sup> and May 31<sup>st</sup> of that same fiscal year. These projections are used in the preparation of the Tax Budget, which is presented to the Board of Education at its first meeting in January of each year and then submitted, to the Cuyahoga County Budget Commission for certification. The Tax Budget is an "asking budget" where the school district requests the county taxing authority to levy the amount approved by the voters that is sufficient to generate the revenues requested by the school district.

The five-year forecast is amended, approved, and re-submitted to the Ohio Department of Education, if necessary, and serves as the basis for building the Annual Appropriations Measure. Each administrator and director is provided a financial printout that includes budget amounts that have been prorated based upon historical spending patterns and anticipated needs. The administrator and/or director reviews the financial allocations making modifications where appropriate in order to meet the specific goals included in the Guiding Budgeting Principles and Mayfield Vision as found on pages 5 & 6. Staffing requirements based upon anticipated new enrollment, curricular and support service needs are factored into the process.

Once appropriations are developed, they are presented to the Board of Education prior to October 1<sup>st</sup> for review and adoption.

Once adopted, the school district operates under the authorized appropriations. They are monitored continually by the Treasurer, and reviewed by the Superintendent and the Board of Education each month. Budgets are appropriated at the fund level and managed at the object account level within a function. The appropriate manager or administrator must approve all purchase order requests. The Superintendent or Assistant Superintendent approves the appropriateness of the expenditure. The Assistant Superintendent serves as purchasing agent and reviews the public purpose of the purchase. The Treasurer then certifies that there are sufficient funds available to cover the requested expenditure. Necessary funds are then encumbered and purchase orders are released to vendors. Those requests that exceed the available appropriation are returned to the requisitioner until additional funds are secured.