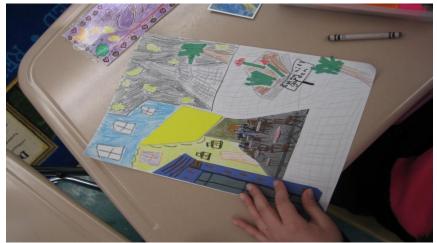

## Supplies needed to create Café Terrace at Night

White construction paper

Yellow foam to cut out café roof (I had these cut out and ready for the students to paste)

Photo copies of the tables and chairs to paste on white construction paper

Blue construction paper in the shape of a door

Shred green construction paper for the leaves of the trees

Have the children glue cut out shapes in the appropriate areas on white construction paper. I told the students to imagine a scene they would like to see at a café and draw that scene with crayons to the right of the café.