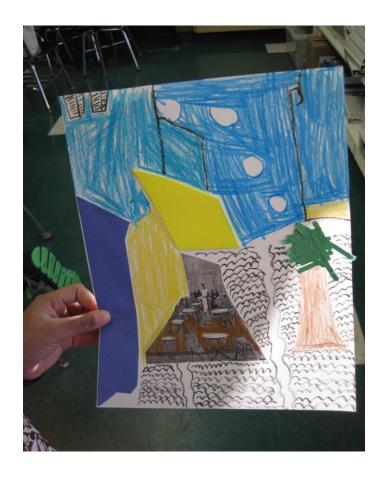

## Supplies needed to create Café Terrace at Night

White construction paper

Yellow foam to cut out café roof (I had these cut out and ready for the students to paste)

Photo copies of the tables and chairs to paste on white construction paper

Blue construction paper in the shape of a door

Shred green construction paper for the leaves of the trees

Have the children glue cut out shapes in the appropriate areas on white construction paper. I told the students to imagine a scene they would like to see at a café and draw that scene with crayons to the right of the café.