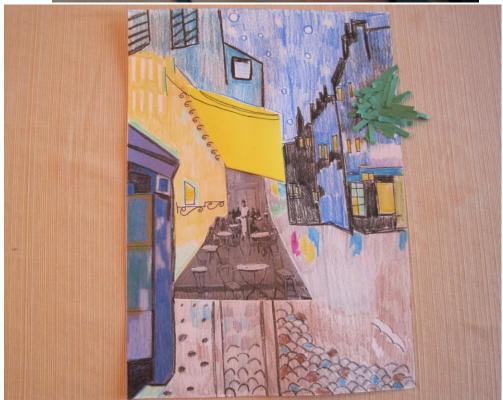

## Supplies needed to create Café Terrace at Night

White construction paper

Yellow foam to cut out café roof (I had these cut out and ready for the students to paste)

Photo copies of the tables and chairs to paste on white construction paper

Blue construction paper in the shape of a door

Shred green construction paper for the leaves of the trees

Have the children glue cut out shapes in the appropriate areas on white construction paper. I told the students to imagine a scene they would like to see at a café and draw that scene with crayons to the right of the café.