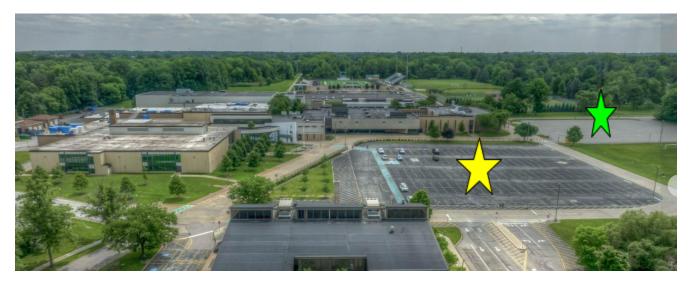

Main Parking lot - Seniors & EXCEL TECC NON-Mayfield Science Lot - Juniors & Sophomores